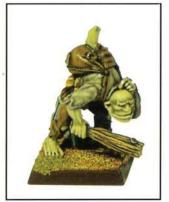

# Undead Warband

Converted and painted by Golden Demon winner Chris Blair

Dreg with sack

Dreg with lantern

Err... not quite sure! Must be a conversion from his bits box

(left) Big nasty Dreg

Zombie with banner