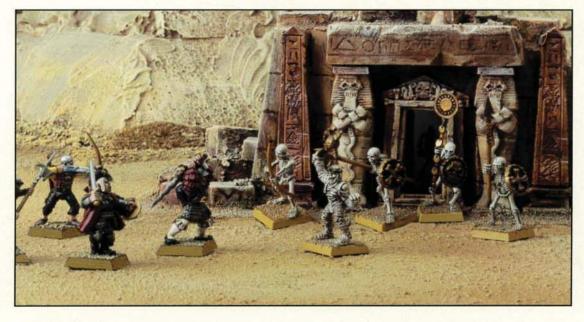

# THE MUMMIES RETURN

All is not quiet in the fell Land of the Dead as previously surmised. The dead rest uneasy and do not take kindly to the tomb robbers and explorers who trespass upon their land. Many a tale has been uttered claiming that the cerement wrapped nobles of the Necropolises are waking, their centuries long slumber interrupted by the greed of men. Those who would seek the jealously guarded treasure of the diabolical mummies of Khemri are forewarned, for a life of eternal servitude awaits those who are caught defiling the ancient burial grounds.

Hordes of shambling skeletons fight on through death for their undead overlords. Swarms of deadly stinging scorpions follow in their wake and despicably evil warlocks and Necromancers known as Liche Priests weave foul magics upon those foolhardy enough to brave the tombs of the long dead.

The dead have awakened in Khemri – Land of the Dead. A full account of all ye warbands and models available.

Letters to the scribe - your views from around the cursed city

#### Khemri - The Land of the Dead

This is the third installment of Khemri – The Land of the Dead; the new setting based to the far south of the Old World amidst the burning desert sands and lost temples of old Nehekhara. This section introduces new equipment, the Trading chart and a warband – the Undead Tomb Guardians.