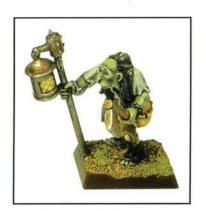

# Undead Warband

Converted and painted by Golden Demon winner Chris Blair

Dreg with sack

Dreg with lantern

Err... not quite sure! Must be a conversion from his bits box

(left) Big nasty Dreg

Zombie with banner