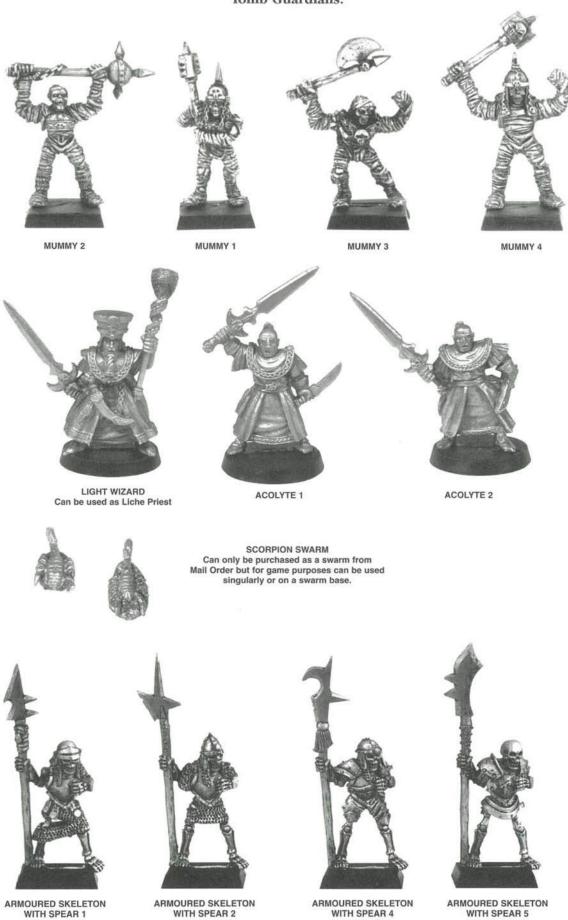

#### HEMRI – LAND OF THE DEAD

his is the third part of the eerie new alternative etting for Mordheim. This installment brings you new equipment, a trading chart and the first new arband - Tomb Guardians.

#### Khemri - The Land of the Dead

This is the third installment of Khemri – The Land of the Dead; the new setting based to the far south of the Old World amidst the burning desert sands and lost temples of old Nehekhara. This section introduces new equipment, the Trading chart and a warband – the Undead Tomb Guardians.